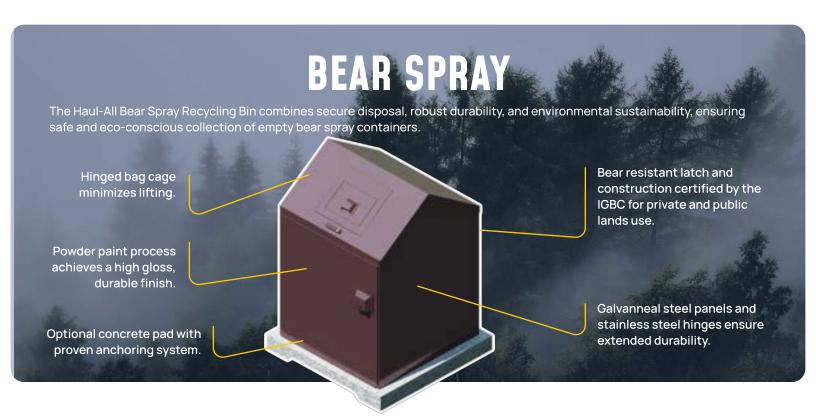

Clean, safe on-site collection. Designed for maximum collection in limited space. Features Trust in Haul-All for unparalleled quality in waste and recycling bins, harnessing the most effective bear-resistant technologies available.

## **SPECIFICATIONS**

| HID-A-FISH                                |                               |                               |                                |                        |                                     |                             |                     |                            |
|-------------------------------------------|-------------------------------|-------------------------------|--------------------------------|------------------------|-------------------------------------|-----------------------------|---------------------|----------------------------|
| CAPACITY                                  | HEIGHT                        | LENGTH                        | WIDTH                          | CONSTRUCTION           | HINGES<br>& LATCHES                 | PAINT                       | WEIGHT              | WEIGHT W/<br>Concrete Step |
| 225 L (cu.ft./<br>60 US<br>Gallons)       | 1180 mm (43<br>inches)        | 1207 mm<br>(47-1/2<br>inches) | 1012 mm (47.5<br>inches)       | Galvanneal<br>Steel    | Stainless<br>Steel                  | Powder Coat                 | 140 kg<br>(310 lbs) | 240 kg<br>(525 lbs)        |
| SENTINAL MEDICAL WASTE                    |                               |                               |                                |                        |                                     |                             |                     |                            |
| 265 L<br>(9-1/2 cu.ft./<br>70 US Gallons) | 1 350 mm<br>(53 inches)       | 1 170 mm<br>(46 inches)       | 610 mm<br>(24 inches)          | Galvanneal<br>Steel    | Stainless<br>Steel                  | Powder Coat                 | 130 kg<br>(285 lbs) | 245 kg<br>(245 lbs)        |
| PC - SERIES                               |                               |                               |                                |                        |                                     |                             |                     |                            |
| CAPACITY                                  | HEIGHT                        |                               | LENGTH                         | WIDTH                  | CONSTRUCT                           | ONSTRUCTION HING<br>& LATO  |                     | PAINT                      |
|                                           |                               |                               |                                | PC5                    |                                     |                             |                     |                            |
| 3-4/5 cu. m.<br>5cu. yards)               | 1842 mm<br>(72-1/2<br>inches) |                               | 1765 mm<br>(69-1/2<br>inches)  | 2235 mm (88<br>inches) | Galvanne<br>Steel                   | Galvanneal Stai<br>Steel St |                     | Powder Coat                |
| PC10                                      |                               |                               |                                |                        |                                     |                             |                     |                            |
| 7-3/5 cu. m. 10<br>cu. yards)             | 1842 mm<br>(72-1/2<br>inches) |                               | 3042 mm<br>(119-3/4<br>inches) | 2235 mm (88<br>inches) |                                     |                             | nless<br>eel        | Powder Coat                |
| HOT COAL BIN                              |                               |                               |                                |                        |                                     |                             |                     |                            |
| 151 L (40 US<br>Gallons                   | 695 mm<br>(27.375<br>inches)  |                               | 483 mm<br>(19 inches)          | 533 mm (21<br>inches)  |                                     |                             | nless<br>eel        | Powder Coat                |
| PROPANE RECYCLING BIN                     |                               |                               |                                |                        |                                     |                             |                     |                            |
| 246 L ( 50 US<br>Gallons)                 | 1473 mm (58<br>inches)        |                               | 838 mm<br>(33 inches)          | 889 mm (58<br>inches)  | Galvanneal Stainle<br>Steel Stee    |                             |                     | Powder Coat                |
| BEAR SPRAY BIN                            |                               |                               |                                |                        |                                     |                             |                     |                            |
| 265 L (70 US<br>Gallons)                  | 1220 mm (48<br>inches)        |                               | 735 mm<br>(29 inches)          | 710 mm (28<br>inches)  | Galvanneal Stainless<br>Steel Steel |                             |                     | Powder Coat                |