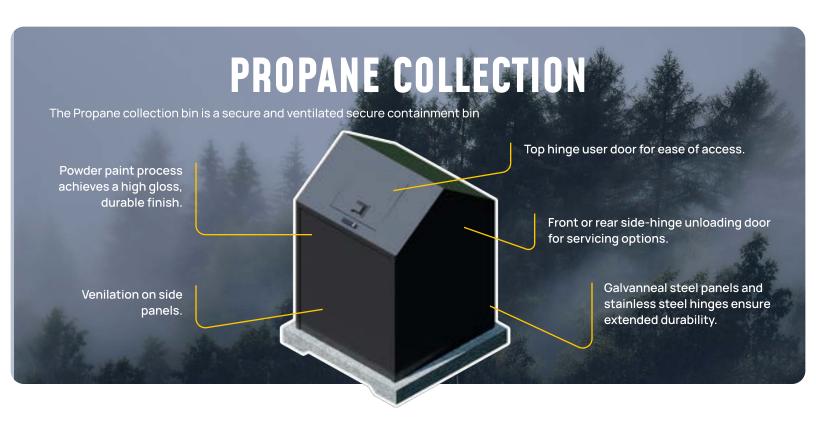

## **SPECIFICATIONS**

| HID-A-FISH                                |                               |                               |                                |                        |                                     |                             |                     |                            |
|-------------------------------------------|-------------------------------|-------------------------------|--------------------------------|------------------------|-------------------------------------|-----------------------------|---------------------|----------------------------|
| CAPACITY                                  | HEIGHT                        | LENGTH                        | WIDTH                          | CONSTRUCTION           | HINGES<br>& LATCHES                 | PAINT                       | WEIGHT              | WEIGHT W/<br>Concrete Step |
| 225 L (cu.ft./<br>60 US<br>Gallons)       | 1180 mm (43<br>inches)        | 1207 mm<br>(47-1/2<br>inches) | 1012 mm (47.5<br>inches)       | Galvanneal<br>Steel    | Stainless<br>Steel                  | Powder Coat                 | 140 kg<br>(310 lbs) | 240 kg<br>(525 lbs)        |
| SENTINAL MEDICAL WASTE                    |                               |                               |                                |                        |                                     |                             |                     |                            |
| 265 L<br>(9-1/2 cu.ft./<br>70 US Gallons) | 1 350 mm<br>(53 inches)       | 1 170 mm<br>(46 inches)       | 610 mm<br>(24 inches)          | Galvanneal<br>Steel    | Stainless<br>Steel                  | Powder Coat                 | 130 kg<br>(285 lbs) | 245 kg<br>(245 lbs)        |
| PC - SERIES                               |                               |                               |                                |                        |                                     |                             |                     |                            |
| CAPACITY                                  | HEIGHT                        |                               | LENGTH                         | WIDTH                  | CONSTRUCT                           | ONSTRUCTION HING<br>& LATO  |                     | PAINT                      |
|                                           |                               |                               |                                | PC5                    |                                     |                             |                     |                            |
| 3-4/5 cu. m.<br>5cu. yards)               | 1842 mm<br>(72-1/2<br>inches) |                               | 1765 mm<br>(69-1/2<br>inches)  | 2235 mm (88<br>inches) | Galvanne<br>Steel                   | Galvanneal Stai<br>Steel St |                     | Powder Coat                |
| PC10                                      |                               |                               |                                |                        |                                     |                             |                     |                            |
| 7-3/5 cu. m. 10<br>cu. yards)             | 1842 mm<br>(72-1/2<br>inches) |                               | 3042 mm<br>(119-3/4<br>inches) | 2235 mm (88<br>inches) |                                     |                             | nless<br>eel        | Powder Coat                |
| HOT COAL BIN                              |                               |                               |                                |                        |                                     |                             |                     |                            |
| 151 L (40 US<br>Gallons                   | 695 mm<br>(27.375<br>inches)  |                               | 483 mm<br>(19 inches)          | 533 mm (21<br>inches)  |                                     |                             | nless<br>eel        | Powder Coat                |
| PROPANE RECYCLING BIN                     |                               |                               |                                |                        |                                     |                             |                     |                            |
| 246 L ( 50 US<br>Gallons)                 | 1473 mm (58<br>inches)        |                               | 838 mm<br>(33 inches)          | 889 mm (58<br>inches)  | Galvanneal Stainle<br>Steel Stee    |                             |                     | Powder Coat                |
| BEAR SPRAY BIN                            |                               |                               |                                |                        |                                     |                             |                     |                            |
| 265 L (70 US<br>Gallons)                  | 1220 mm (48<br>inches)        |                               | 735 mm<br>(29 inches)          | 710 mm (28<br>inches)  | Galvanneal Stainless<br>Steel Steel |                             |                     | Powder Coat                |