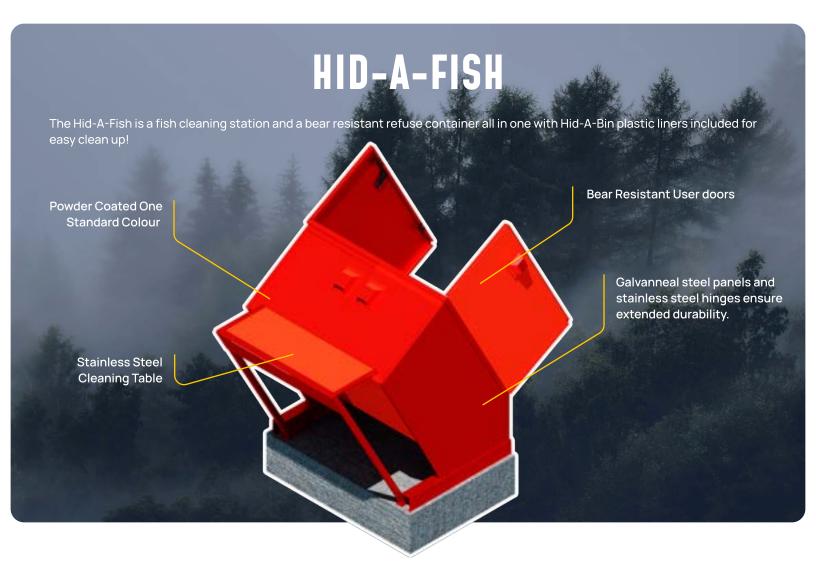

### **OVERVIEW**

Modelled after our Hid-A-Bag container, the Hid-A-Fish is manufactured in precisely the same fashion with the addition of a stainless steel tray. It also comes standard with sidehinge loading doors and two Hid-A-Bin plastic liners for no-fuss containment of fish cleaning scraps.

Sturdy construction and bear resistant latches on loading and unloading doors eliminate animal access. An optional concrete mounting pad prevents the container from being tipped or moved.