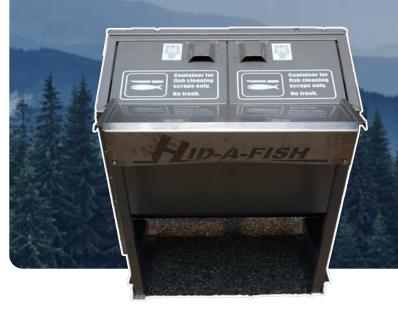

### **OVERVIEW**

Modelled after our Hid-A-Bag container, the Hid-A-Fish is manufactured in precisely the same fashion with the addition of a stainless steel tray. It also comes standard with sidehinge loading doors and two Hid-A-Bin plastic liners for no-fuss containment of fish cleaning scraps.

Sturdy construction and bear resistant latches on loading and unloading doors eliminate animal access. An optional concrete mounting pad prevents the container from being tipped or moved.