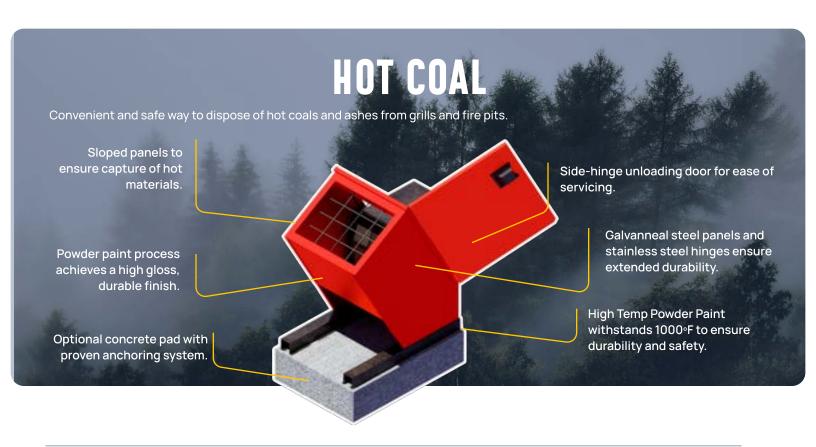

## **SPECIFICATIONS**

| HID-A-FISH                                |                               |                               |                                |                        |                                     |                             |                     |                            |
|-------------------------------------------|-------------------------------|-------------------------------|--------------------------------|------------------------|-------------------------------------|-----------------------------|---------------------|----------------------------|
| CAPACITY                                  | HEIGHT                        | LENGTH                        | WIDTH                          | CONSTRUCTION           | HINGES<br>& LATCHES                 | PAINT                       | WEIGHT              | WEIGHT W/<br>Concrete Step |
| 225 L (cu.ft./<br>60 US<br>Gallons)       | 1180 mm (43<br>inches)        | 1207 mm<br>(47-1/2<br>inches) | 1012 mm (47.5<br>inches)       | Galvanneal<br>Steel    | Stainless<br>Steel                  | Powder Coat                 | 140 kg<br>(310 lbs) | 240 kg<br>(525 lbs)        |
| SENTINAL MEDICAL WASTE                    |                               |                               |                                |                        |                                     |                             |                     |                            |
| 265 L<br>(9-1/2 cu.ft./<br>70 US Gallons) | 1 350 mm<br>(53 inches)       | 1 170 mm<br>(46 inches)       | 610 mm<br>(24 inches)          | Galvanneal<br>Steel    | Stainless<br>Steel                  | Powder Coat                 | 130 kg<br>(285 lbs) | 245 kg<br>(245 lbs)        |
| PC - SERIES                               |                               |                               |                                |                        |                                     |                             |                     |                            |
| CAPACITY                                  | HEIGHT                        |                               | LENGTH                         | WIDTH                  | CONSTRUCT                           | ONSTRUCTION HING<br>& LATO  |                     | PAINT                      |
|                                           |                               |                               |                                | PC5                    |                                     |                             |                     |                            |
| 3-4/5 cu. m.<br>5cu. yards)               | 1842 mm<br>(72-1/2<br>inches) |                               | 1765 mm<br>(69-1/2<br>inches)  | 2235 mm (88<br>inches) | Galvanne<br>Steel                   | Galvanneal Stai<br>Steel St |                     | Powder Coat                |
| PC10                                      |                               |                               |                                |                        |                                     |                             |                     |                            |
| 7-3/5 cu. m. 10<br>cu. yards)             | 1842 mm<br>(72-1/2<br>inches) |                               | 3042 mm<br>(119-3/4<br>inches) | 2235 mm (88<br>inches) |                                     |                             | nless<br>eel        | Powder Coat                |
| HOT COAL BIN                              |                               |                               |                                |                        |                                     |                             |                     |                            |
| 151 L (40 US<br>Gallons                   | 695 mm<br>(27.375<br>inches)  |                               | 483 mm<br>(19 inches)          | 533 mm (21<br>inches)  |                                     |                             | nless<br>eel        | Powder Coat                |
| PROPANE RECYCLING BIN                     |                               |                               |                                |                        |                                     |                             |                     |                            |
| 246 L ( 50 US<br>Gallons)                 | 1473 mm (58<br>inches)        |                               | 838 mm<br>(33 inches)          | 889 mm (58<br>inches)  | Galvanneal Stainle<br>Steel Stee    |                             |                     | Powder Coat                |
| BEAR SPRAY BIN                            |                               |                               |                                |                        |                                     |                             |                     |                            |
| 265 L (70 US<br>Gallons)                  | 1220 mm (48<br>inches)        |                               | 735 mm<br>(29 inches)          | 710 mm (28<br>inches)  | Galvanneal Stainless<br>Steel Steel |                             |                     | Powder Coat                |