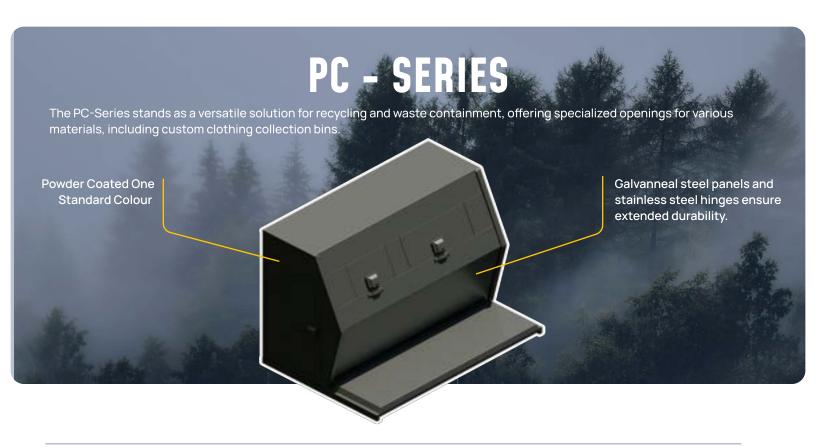

## **SPECIFICATIONS**

| HID-A-FISH                                |                               |                               |                                |                        |                                     |                             |                     |                            |
|-------------------------------------------|-------------------------------|-------------------------------|--------------------------------|------------------------|-------------------------------------|-----------------------------|---------------------|----------------------------|
| CAPACITY                                  | HEIGHT                        | LENGTH                        | WIDTH                          | CONSTRUCTION           | HINGES<br>& LATCHES                 | PAINT                       | WEIGHT              | WEIGHT W/<br>Concrete Step |
| 225 L (cu.ft./<br>60 US<br>Gallons)       | 1180 mm (43<br>inches)        | 1207 mm<br>(47-1/2<br>inches) | 1012 mm (47.5<br>inches)       | Galvanneal<br>Steel    | Stainless<br>Steel                  | Powder Coat                 | 140 kg<br>(310 lbs) | 240 kg<br>(525 lbs)        |
| SENTINAL MEDICAL WASTE                    |                               |                               |                                |                        |                                     |                             |                     |                            |
| 265 L<br>(9-1/2 cu.ft./<br>70 US Gallons) | 1 350 mm<br>(53 inches)       | 1 170 mm<br>(46 inches)       | 610 mm<br>(24 inches)          | Galvanneal<br>Steel    | Stainless<br>Steel                  | Powder Coat                 | 130 kg<br>(285 lbs) | 245 kg<br>(245 lbs)        |
| PC - SERIES                               |                               |                               |                                |                        |                                     |                             |                     |                            |
| CAPACITY                                  | HEIGHT                        |                               | LENGTH                         | WIDTH                  | CONSTRUCT                           | ONSTRUCTION HING<br>& LATO  |                     | PAINT                      |
|                                           |                               |                               |                                | PC5                    |                                     |                             |                     |                            |
| 3-4/5 cu. m.<br>5cu. yards)               | 1842 mm<br>(72-1/2<br>inches) |                               | 1765 mm<br>(69-1/2<br>inches)  | 2235 mm (88<br>inches) | Galvanne<br>Steel                   | Galvanneal Stai<br>Steel St |                     | Powder Coat                |
| PC10                                      |                               |                               |                                |                        |                                     |                             |                     |                            |
| 7-3/5 cu. m. 10<br>cu. yards)             | 1842 mm<br>(72-1/2<br>inches) |                               | 3042 mm<br>(119-3/4<br>inches) | 2235 mm (88<br>inches) |                                     |                             | nless<br>eel        | Powder Coat                |
| HOT COAL BIN                              |                               |                               |                                |                        |                                     |                             |                     |                            |
| 151 L (40 US<br>Gallons                   | 695 mm<br>(27.375<br>inches)  |                               | 483 mm<br>(19 inches)          | 533 mm (21<br>inches)  |                                     |                             | nless<br>eel        | Powder Coat                |
| PROPANE RECYCLING BIN                     |                               |                               |                                |                        |                                     |                             |                     |                            |
| 246 L ( 50 US<br>Gallons)                 | 1473 mm (58<br>inches)        |                               | 838 mm<br>(33 inches)          | 889 mm (58<br>inches)  | Galvanneal Stainle<br>Steel Stee    |                             |                     | Powder Coat                |
| BEAR SPRAY BIN                            |                               |                               |                                |                        |                                     |                             |                     |                            |
| 265 L (70 US<br>Gallons)                  | 1220 mm (48<br>inches)        |                               | 735 mm<br>(29 inches)          | 710 mm (28<br>inches)  | Galvanneal Stainless<br>Steel Steel |                             |                     | Powder Coat                |