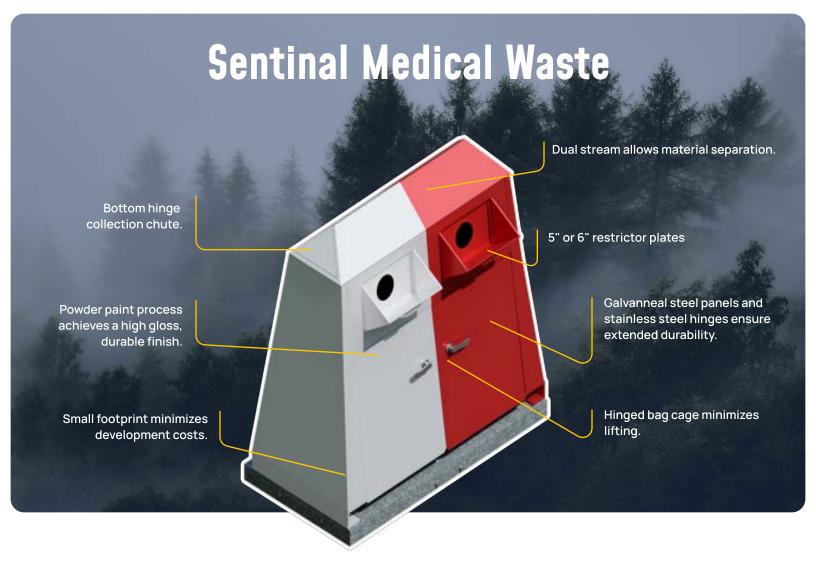

## MULTI-STREAM BIO-HAZARD CONTAINMENT. SAFE, CONVENIENT, SECURE.

#### **Emergency Material Transfer**

Evaluated and recognized by IGBC, our bearresistant offerings adhere to the highest industry standards, perfect for EMT station sites.

Ease of access allows for quick turn-around. Both general and bio-hazard stream separation.

## **SPECIFICATIONS**

| HID-A-FISH                                |                               |                               |                                |                        |                                     |                             |                     |                            |
|-------------------------------------------|-------------------------------|-------------------------------|--------------------------------|------------------------|-------------------------------------|-----------------------------|---------------------|----------------------------|
| CAPACITY                                  | HEIGHT                        | LENGTH                        | WIDTH                          | CONSTRUCTION           | HINGES<br>& LATCHES                 | PAINT                       | WEIGHT              | WEIGHT W/<br>Concrete Step |
| 225 L (cu.ft./<br>60 US<br>Gallons)       | 1180 mm (43<br>inches)        | 1207 mm<br>(47-1/2<br>inches) | 1012 mm (47.5<br>inches)       | Galvanneal<br>Steel    | Stainless<br>Steel                  | Powder Coat                 | 140 kg<br>(310 lbs) | 240 kg<br>(525 lbs)        |
| SENTINAL MEDICAL WASTE                    |                               |                               |                                |                        |                                     |                             |                     |                            |
| 265 L<br>(9-1/2 cu.ft./<br>70 US Gallons) | 1 350 mm<br>(53 inches)       | 1 170 mm<br>(46 inches)       | 610 mm<br>(24 inches)          | Galvanneal<br>Steel    | Stainless<br>Steel                  | Powder Coat                 | 130 kg<br>(285 lbs) | 245 kg<br>(245 lbs)        |
| PC - SERIES                               |                               |                               |                                |                        |                                     |                             |                     |                            |
| CAPACITY                                  | HEIGHT                        |                               | LENGTH                         | WIDTH                  | CONSTRUCT                           | ONSTRUCTION HING<br>& LATO  |                     | PAINT                      |
|                                           |                               |                               |                                | PC5                    |                                     |                             |                     |                            |
| 3-4/5 cu. m.<br>5cu. yards)               | 1842 mm<br>(72-1/2<br>inches) |                               | 1765 mm<br>(69-1/2<br>inches)  | 2235 mm (88<br>inches) | Galvanne<br>Steel                   | Galvanneal Stai<br>Steel St |                     | Powder Coat                |
| PC10                                      |                               |                               |                                |                        |                                     |                             |                     |                            |
| 7-3/5 cu. m. 10<br>cu. yards)             | 1842 mm<br>(72-1/2<br>inches) |                               | 3042 mm<br>(119-3/4<br>inches) | 2235 mm (88<br>inches) |                                     |                             | nless<br>eel        | Powder Coat                |
| HOT COAL BIN                              |                               |                               |                                |                        |                                     |                             |                     |                            |
| 151 L (40 US<br>Gallons                   | 695 mm<br>(27.375<br>inches)  |                               | 483 mm<br>(19 inches)          | 533 mm (21<br>inches)  |                                     |                             | nless<br>eel        | Powder Coat                |
| PROPANE RECYCLING BIN                     |                               |                               |                                |                        |                                     |                             |                     |                            |
| 246 L ( 50 US<br>Gallons)                 | 1473 mm (58<br>inches)        |                               | 838 mm<br>(33 inches)          | 889 mm (58<br>inches)  | Galvanneal Stainle<br>Steel Stee    |                             |                     | Powder Coat                |
| BEAR SPRAY BIN                            |                               |                               |                                |                        |                                     |                             |                     |                            |
| 265 L (70 US<br>Gallons)                  | 1220 mm (48<br>inches)        |                               | 735 mm<br>(29 inches)          | 710 mm (28<br>inches)  | Galvanneal Stainless<br>Steel Steel |                             |                     | Powder Coat                |