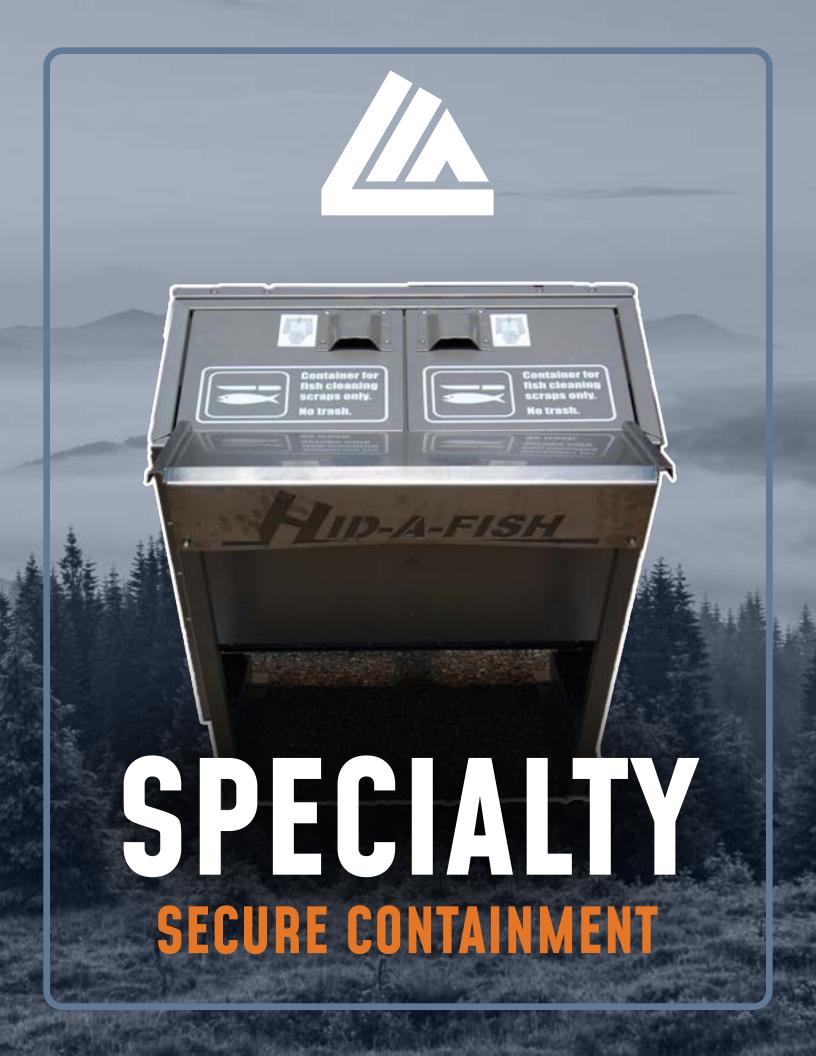

### **OVERVIEW**

Modelled after our Hid-A-Bag container, the Hid-A-Fish is manufactured in precisely the same fashion with the addition of a stainless steel tray. It also comes standard with sidehinge loading doors and two Hid-A-Bin plastic liners for no-fuss containment of fish cleaning scraps.

Sturdy construction and bear resistant latches on loading and unloading doors eliminate animal access. An optional concrete mounting pad prevents the container from being tipped or moved.