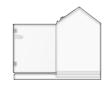

### HID-A-CART

The Hid-A-Cart is manufactured from galvanneal steel panels for strength and unmatched rust resistance. The container is further protected by powder paint which provides unbeatable impact resistance. Sturdy construction and bear proof latches on loading and unloading doors eliminate animal access. An optional concrete mounting pad prevents the container from being tipped or moved.

### **MODEL VARIANTS**

HID-A-CART

HID-A-CART DOUBLE