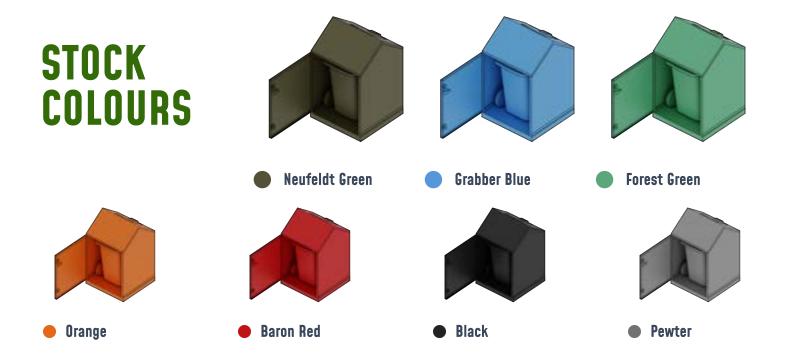

### HID-A-CART

The Hid-A-Cart is manufactured from galvanneal steel panels for strength and unmatched rust resistance. The container is further protected by powder paint which provides unbeatable impact resistance. Sturdy construction and bear proof latches on loading and unloading doors eliminate animal access. An optional concrete mounting pad prevents the container from being tipped or moved.

### **MODEL VARIANTS**

HID-A-CART

HID-A-CART DOUBLE