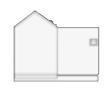

### HID-A-CART

The Hid-A-Cart is manufactured from galvanneal steel panels for strength and unmatched rust resistance. The container is further protected by powder paint which provides unbeatable impact resistance. Sturdy construction and bear proof latches on loading and unloading doors eliminate animal access. An optional concrete mounting pad prevents the container from being tipped or moved.

### **MODEL VARIANTS**

HID-A-CART

HID-A-CART DOUBLE