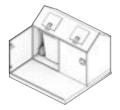

#### THE HID-A-CART:

#### **EFFICIENT AND SECURE CART MANAGEMENT**

The Hid-A-Cart is engineered to support various cart sizes, from 32 to 95 gallons, catering to both residential and commercial environments. Constructed with durable materials and designed for longevity, it enhances secure storage in any setting.

### HID-A-CART

The Hid-A-Cart is manufactured from galvanneal steel panels for strength and unmatched rust resistance. The container is further protected by powder paint which provides unbeatable impact resistance. Sturdy construction and bear proof latches on loading and unloading doors eliminate animal access. An optional concrete mounting pad prevents the container from being tipped or moved.