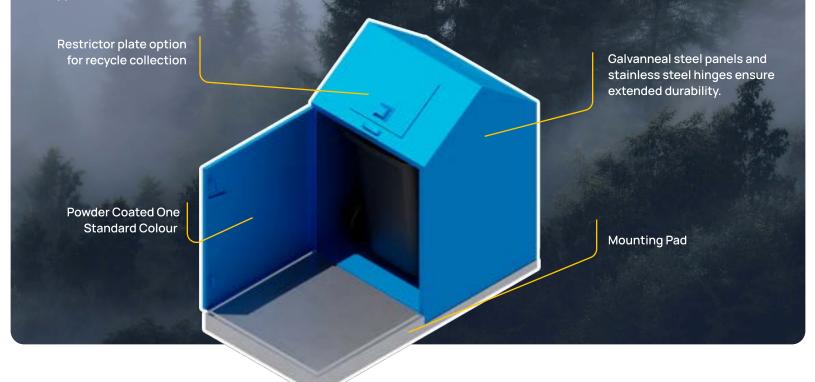

### HID-A-CART

The Hid-A-Cart is manufactured from galvanneal steel panels for strength and unmatched rust resistance. The container is further protected by powder paint which provides unbeatable impact resistance. Sturdy construction and bear proof latches on loading and unloading doors eliminate animal access. An optional concrete mounting pad prevents the container from being tipped or moved.

# DISCOVER THE FEATURES THAT MAKE HID-A-CART YOUR BEST CHOICE!

STORE32, 65 & 92 GALLON POLY CARTS

ALTERNATIVE TO STORING IN GARAGE

DESIGNED FOR DURABILITY & LONGEVITY