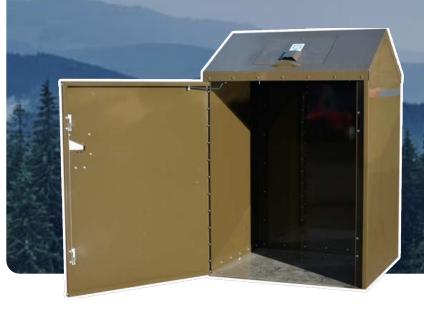

### HID-A-CART

The Hid-A-Cart is manufactured from galvanneal steel panels for strength and unmatched rust resistance. The container is further protected by powder paint which provides unbeatable impact resistance. Sturdy construction and bear proof latches on loading and unloading doors eliminate animal access. An optional concrete mounting pad prevents the container from being tipped or moved.