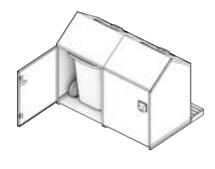

#### **EFFICIENT AND SECURE CART MANAGEMENT**

The Hid-A-Cart is engineered to support various cart sizes, from 32 to 95 gallons, catering to both residential and commercial environments. Constructed with durable materials and designed for longevity, it enhances secure storage in any setting.

Featuring a design that maximizes space and ensures easy access, the Hid-A-Cart is an

effective choice for managing carts. It includes bear-resistant features and options for recycling, simplifying waste management across different areas.

### HID-A-CART

The Hid-A-Cart is manufactured from galvanneal steel panels for strength and unmatched rust resistance. The container is further protected by powder paint which provides unbeatable impact resistance. Sturdy construction and bear proof latches on loading and unloading doors eliminate animal access. An optional concrete mounting pad prevents the container from being tipped or moved.

# DISCOVER THE FEATURES THAT MAKE HID-A-CART YOUR BEST CHOICE!

STORE32, 65 & 92 GALLON POLY CARTS

ALTERNATIVE TO STORING IN GARAGE

DESIGNED FOR DURABILITY & LONGEVITY