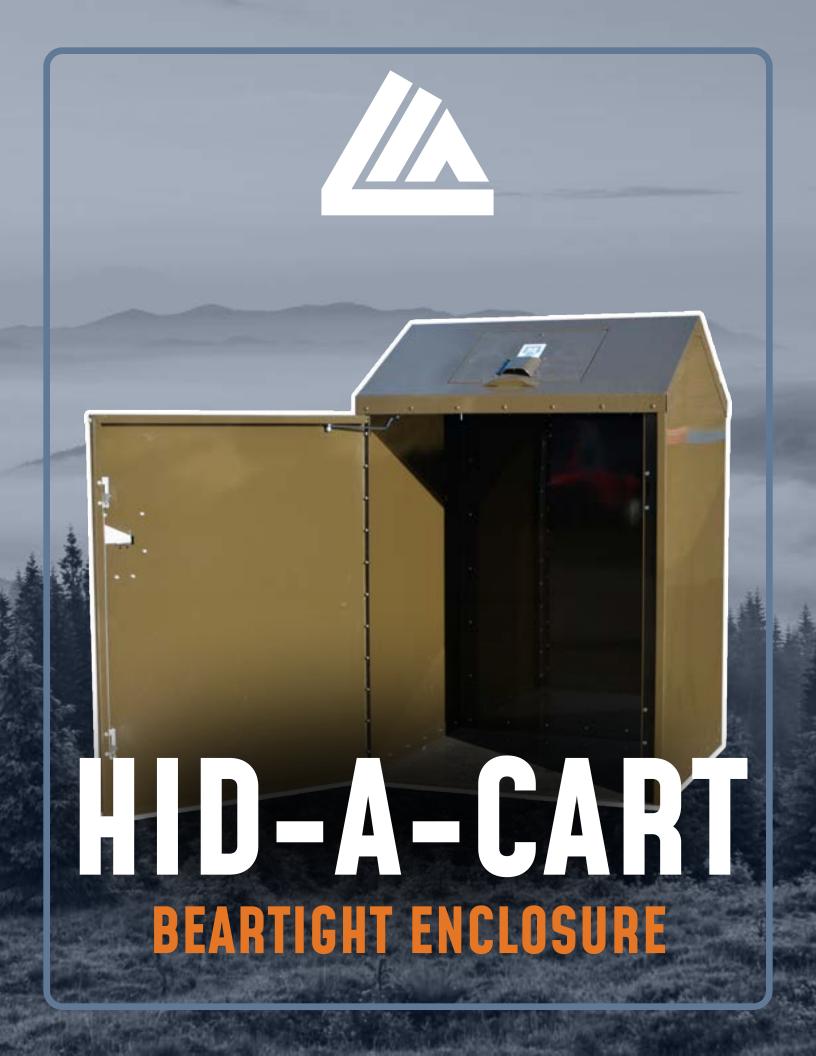

#### THE HID-A-CART:

#### **EFFICIENT AND SECURE CART MANAGEMENT**

The Hid-A-Cart is engineered to support various cart sizes, from 32 to 95 gallons, catering to both residential and commercial environments. Constructed with durable materials and designed for longevity, it enhances secure storage in any setting.

Featuring a design that maximizes space and ensures easy access, the Hid-A-Cart is an

effective choice for managing carts. It includes bear-resistant features and options for recycling, simplifying waste management across different areas.

Opt for the Hid-A-Cart for a reliable, environmentally-friendly solution to cart storage in your community or facility.

TRUSTED BY