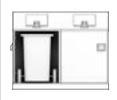

### HID-A-CART

The Hid-A-Cart is manufactured from galvanneal steel panels for strength and unmatched rust resistance. The container is further protected by powder paint which provides unbeatable impact resistance. Sturdy construction and bear proof latches on loading and unloading doors eliminate animal access. An optional concrete mounting pad prevents the container from being tipped or moved.

# DISCOVER THE FEATURES THAT MAKE HID-A-CART YOUR BEST CHOICE!

STORE32, 65 & 92 GALLON POLY CARTS

ALTERNATIVE TO STORING IN GARAGE

DESIGNED FOR DURABILITY & LONGEVITY