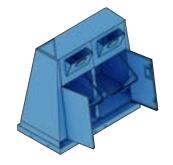

Option recycli Sic se

Optional 5" or 8" restrictor plate for recycling containers.

Side-hinge unloading door for ease of servicing.

Galvanneal steel panels and stainless steel hinges ensure extended durability.

Hinged bag cage minimizes lifting.