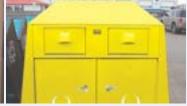

#### SENTINAL

The Sentinal is manufactured from galvanneal steel, which is more resistant to scratching and damage during manufacturing, with stainless steel hinges to resist corrosion. The container is primed and painted with powder coat for a thick, dense finish, which is more durable and long lasting than liquid paint, and riveted together to maximize service life.

Bear resistant latch and construction certified by the IGBC for private and public lands use.

Powder paint process achieves a high gloss, durable finish.

Optional concrete pad with proven anchoring system.

Option recycli Sic se

Optional 5" or 8" restrictor plate for recycling containers.

Side-hinge unloading door for ease of servicing.

Galvanneal steel panels and stainless steel hinges ensure extended durability.