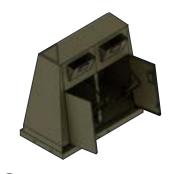

Option recycli Sic se

Optional 5" or 8" restrictor plate for recycling containers.

Side-hinge unloading door for ease of servicing.

Galvanneal steel panels and stainless steel hinges ensure extended durability.

Hinged bag cage minimizes lifting.