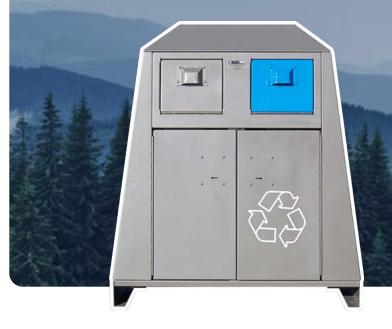

#### SENTINAL

The Sentinal is manufactured from galvanneal steel, which is more resistant to scratching and damage during manufacturing, with stainless steel hinges to resist corrosion. The container is primed and painted with powder coat for a thick, dense finish, which is more durable and long lasting than liquid paint, and riveted together to maximize service life.

Bear resistant latch and construction certified by the IGBC for private and public lands use.

Powder paint process achieves a high gloss, durable finish.

Optional concrete pad with proven anchoring system.

Option recycli Sic se

Optional 5" or 8" restrictor plate for recycling containers.

Side-hinge unloading door for ease of servicing.

Galvanneal steel panels and stainless steel hinges ensure extended durability.