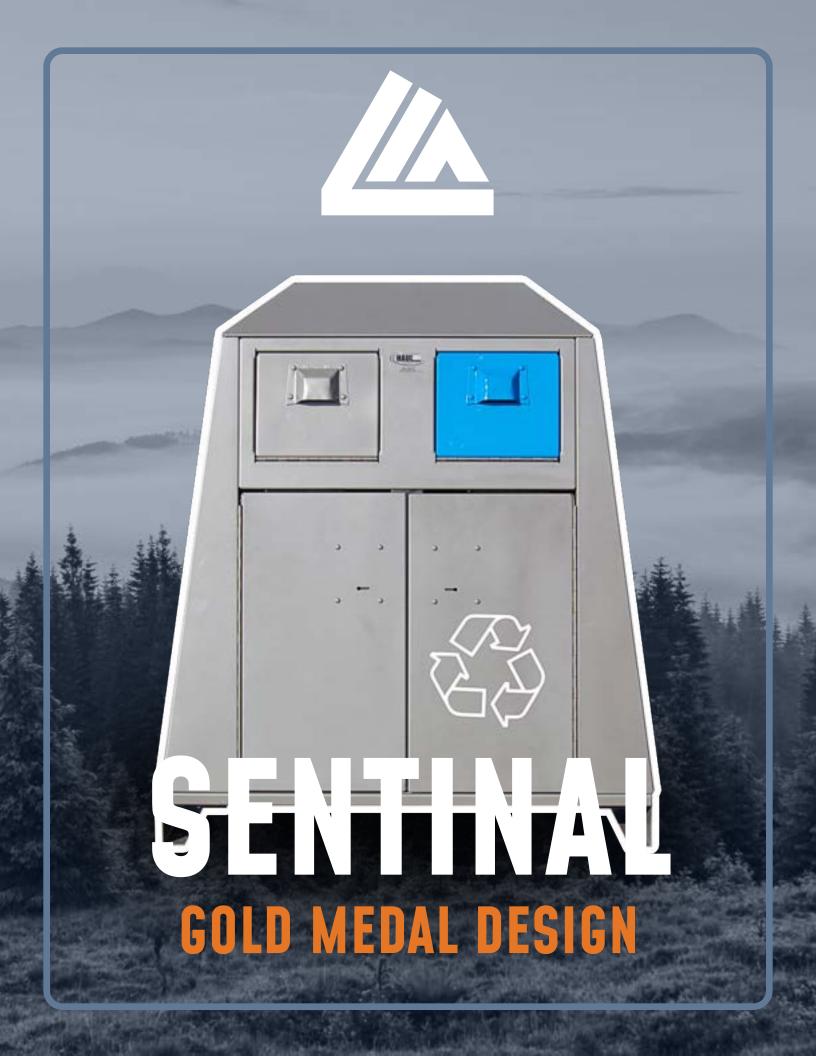

#### THE SENTINAL:

#### DESIGNED FOR THE OLYMPICS, ENGINEERED FOR SUSTAINABILITY

Created in collaboration with the 2010 Winter Olympics Committee, the Sentinal merges Olympic-grade durability with urban and environmental design. Using materials that ensure longevity and featuring options for enhanced sustainability, it's built for both city landscapes and natural settings.

#### SENTINAL

The Sentinal is manufactured from galvanneal steel, which is more resistant to scratching and damage during manufacturing, with stainless steel hinges to resist corrosion. The container is primed and painted with powder coat for a thick, dense finish, which is more durable and long lasting than liquid paint, and riveted together to maximize service life.