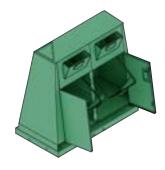

#### SENTINAL

The Sentinal is manufactured from galvanneal steel, which is more resistant to scratching and damage during manufacturing, with stainless steel hinges to resist corrosion. The container is primed and painted with powder coat for a thick, dense finish, which is more durable and long lasting than liquid paint, and riveted together to maximize service life.

Bear resistant latch and construction certified by the IGBC for private and public lands use.

Powder paint process achieves a high gloss, durable finish.

Optional concrete pad with proven anchoring system.

Option recycli Sic se

Optional 5" or 8" restrictor plate for recycling containers.

Side-hinge unloading door for ease of servicing.

Galvanneal steel panels and stainless steel hinges ensure extended durability.

Hinged bag cage minimizes lifting.