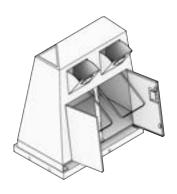

Option recycli Sic se

Optional 5" or 8" restrictor plate for recycling containers.

Side-hinge unloading door for ease of servicing.

Galvanneal steel panels and stainless steel hinges ensure extended durability.

Hinged bag cage minimizes lifting.