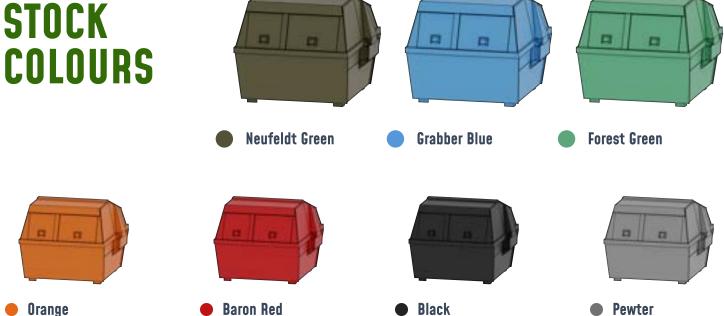

cial environments.

Choose the CFL6 for an efficient, durable, and user-friendly solution to commercial waste management in your project or community.

TRUSTED BY















#### **OVERVIEW**

The CFL6 is manufactured from galvanneal steel panels for strength and unmatched rust resistance. The container is further protected by powder paint, and optional armorthane coating, which provide unbeatable impact resistance.

Sturdy construction, bear proof latches on loading doors, and fork-actuated release on unloading door eliminate access to dumpster-diving bears and other critters. The CFL6 is a dumpster like no other.



#### DISCOVER THE FEATURES THAT MAKE **CFL6 YOUR BEST CHOICE!**

**AUTO RELEASE UNLOADING DOOR BEAR LATCH LOADING DOORS DESIGNED FOR DURABILITY & LONGEVITY** 

## STOCK





### **SPECIFICATIONS**



### CONTACT OUR TEAM FOR TAILORED ADVICE & PRICING

1-888-428-5255

SALES@HAULALL.COM

**BOOK A CALL** 

**REQUEST A QUOTE**