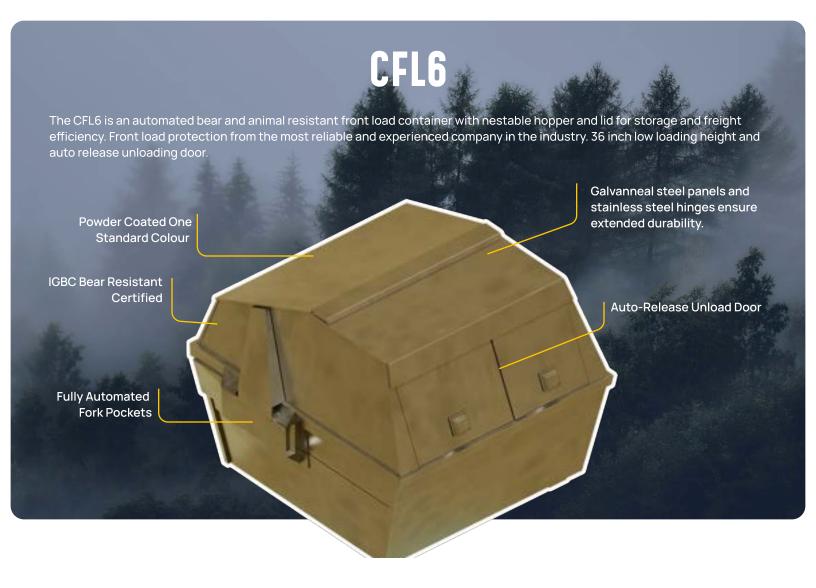

#### **OVERVIEW**

The CFL6 is manufactured from galvanneal steel panels for strength and unmatched rust resistance. The container is further protected by powder paint, and optional armorthane coating, which provide unbeatable impact resistance.

Sturdy construction, bear proof latches on loading doors, and fork-actuated release on unloading door eliminate access to dumpster-diving bears and other critters. The CFL6 is a dumpster like no other.

#### DISCOVER THE FEATURES THAT MAKE **CFL6 YOUR BEST CHOICE!**

**AUTO RELEASE UNLOADING DOOR BEAR LATCH LOADING DOORS DESIGNED FOR DURABILITY & LONGEVITY** 