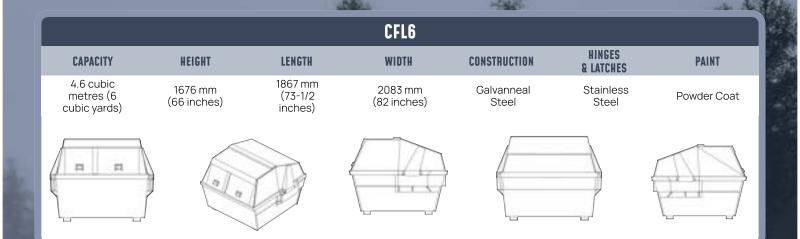

he CFL6 for an efficient, durable, and user-friendly solution to commercial waste management in your project or community.

TRUSTED BY















#### **OVERVIEW**

The CFL6 is manufactured from galvanneal steel panels for strength and unmatched rust resistance. The container is further protected by powder paint, and optional armorthane coating, which provide unbeatable impact resistance.

Sturdy construction, bear proof latches on loading doors, and fork-actuated release on unloading door eliminate access to dumpster-diving bears and other critters. The CFL6 is a dumpster like no other.



#### DISCOVER THE FEATURES THAT MAKE **CFL6 YOUR BEST CHOICE!**

**AUTO RELEASE UNLOADING DOOR BEAR LATCH LOADING DOORS DESIGNED FOR DURABILITY & LONGEVITY** 

## STOCK





### **SPECIFICATIONS**



### CONTACT OUR TEAM FOR TAILORED ADVICE & PRICING

1-888-428-5255

SALES@HAULALL.COM

**BOOK A CALL** 

**REQUEST A QUOTE**